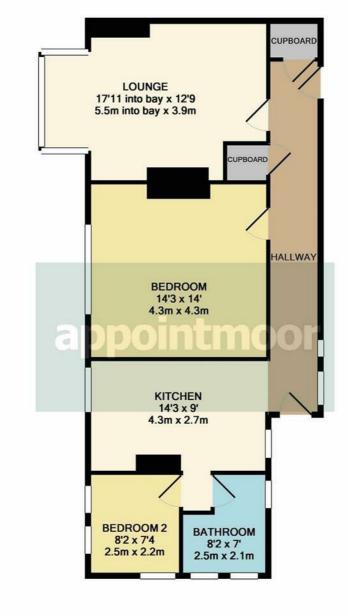

#### Lounge

17'11 into bay x 12'9 (5.46m into bay x 3.89m) Large lounge with square bay window to rear aspect, coving cornice, ornate ceiling rose, fitted carpet radiator and wall mounted electric fire.

#### Kitchen

14'3 x 9' (4.34m x 2.74m)

Contemporary kitchen with dual aspect sash windows to front and rear aspects, down lights, laminate flooring, radiator and cupboard housing gas boiler. Range of wall and base units with granite style rolled edge work surface, splash back edging, stainless steel sink & drainer with mixer tap, concealed under cupboard lighting and breakfast bar. Integrated appliances include oven with four ring gas hob and extractor, dishwasher, washing machine and fridge.

#### Bedroom 1

14'3 x 14' (4.34m x 4.27m)

Master bedroom with two sash windows to the rear aspect, wood block flooring, ornate ceiling rose and picture rail, radiator and tiled hearth.

#### Bedroom 2

8'2 x 7'4 (2.49m x 2.24m)

Second bedroom with two windows to rear aspect, sash window to side, fitted carpet and radiator.

#### Bathroom

8'2 x 7' max (2.49m x 2.13m max)

Three piece bathroom suite of rolled edge claw foot bath with mixer tap and shower attachment, WC and pedestal wash hand basin. Tiled floor, subway part tiled walls, chrome heated towel rail, down lights and two obscure double glazed windows

#### TOTAL APPROX. FLOOR AREA 758 SQ.FT. (70.4 SQ.M.)

Whilst every attempt has been made to ensure the accuracy of the floor plan contained here, measurements of doors, windows, rooms and any other items are approximate and no responsibility is taken for any error, omission, or mis-statement. This plan is for illustrative purposes only and should be used as such by any prospective purchaser. The services, systems and appliances shown have not been tested and no guarantee as to their operability or efficiency can be given