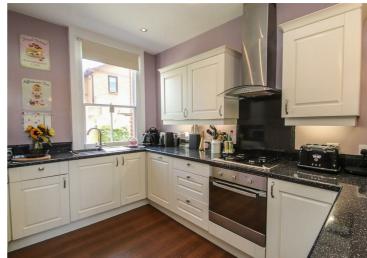

#### Kitchen

14'3 x 9' (4.34m x 2.74m)

Contemporary kitchen with dual aspect sash windows to front and rear aspects, down lights, laminate flooring, radiator and cupboard housing gas boiler. Range of wall and base units with granite style rolled edge work surface, splash back edging, stainless steel sink & drainer with mixer tap, concealed under cupboard lighting and breakfast bar. Integrated appliances include oven with four ring gas hob and extractor, dishwasher, washing machine and fridge.