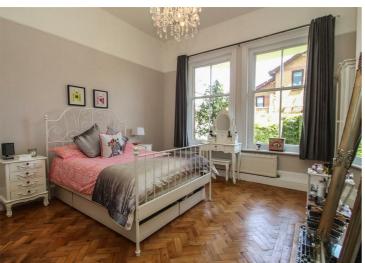

#### Bedroom 1

14'3 x 14' (4.34m x 4.27m)

Master bedroom with two sash windows to the rear aspect, wood block flooring, ornate ceiling rose and picture rail, radiator and tiled hearth.