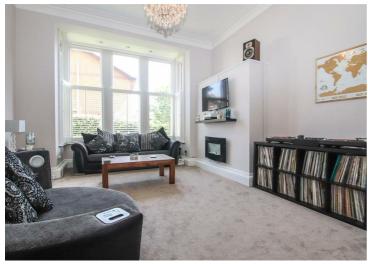

#### Lounge

17'11 into bay x 12'9 (5.46m into bay x 3.89m) Large lounge with square bay window to rear aspect, coving cornice, ornate ceiling rose, fitted carpet radiator and wall mounted electric fire.